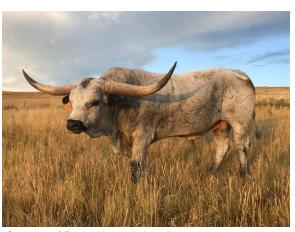

## **M2 BLU RIO SHADOW**

Date of Birth: 04/20/2015 **Registration 1:** BAI92101

Breeder: M2 Land and Cattle Owner: M2 Land and Cattle

A blue roan son of the legendary Shadow Jubilee (91.68" TT) and JP Rio Grande. This is the last calf Jubilee carried. Blu's first calf crop has turned 1 year and his second crop is on the ground. Frame, Horn and color galore. From blue roan calves to dark colored. His breeding time at Rocky Mountain is complete and has provided the genetic baseline we wanted from him. Blu's pedigree is full of greats with strong horn genetics. Blu is

85.5000 on 09/08/2019 **Total Horn:** TTT: 70.2500 on 09/08/2019

M2 BLU RIO SHADOW

SHADOW JUBILEE

Courtesy of Rocky Mountain Longhorns

J.R. GRAND SLAM

**GUNMAN** 

J.R. SEQUENTIAL

TX W Lucky Lady