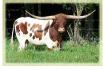

## **M2 BLU RIO SHADOW**

Date of Birth: 04/20/2015 **Registration 1:** BAI92101

Breeder: M2 Land and Cattle Owner: M2 Land and Cattle

A blue roan son of the legendary Shadow Jubilee (91.68" TT) and JP Rio Grande. This is the last calf Jubilee carried. Blu's first calf crop has turned 1 year and his second crop is on the ground. Frame, Horn and color galore. From blue roan calves to dark colored. His breeding time at Rocky Mountain is complete and has provided the genetic baseline we wanted from him. Blu's pedigree is full of greats with strong horn genetics. Blu is

85.5000 on 09/08/2019 **Total Horn:** TTT: 70.2500 on 09/08/2019

M2 BLU RIO SHADOW

SHADOW JUBILEE

Courtesy of Rocky Mountain Longhorns

J.R. GRAND SLAM

**GUNMAN** 

J.R. SEQUENTIAL

TX W Lucky Lady