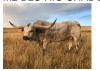

## **M2 BLU RIO SHADOW**

Date of Birth: 04/20/2015 **Registration 1:** BAI92101

Breeder: M2 Land and Cattle Owner: M2 Land and Cattle

A blue roan son of the legendary Shadow Jubilee (91.68" TT) and JP Rio Grande. This is the last calf Jubilee carried. Blu's first calf crop has turned 1 year and his second crop is on the ground. Frame, Horn and color galore. From blue roan calves to dark colored. His breeding time at Rocky Mountain is complete and has provided the genetic baseline we wanted from him. Blu's pedigree is full of greats with strong horn genetics. Blu is

85.5000 on 09/08/2019 **Total Horn:** TTT: 70.2500 on 09/08/2019

M2 BLU RIO SHADOW

SHADOW JUBILEE

Courtesy of Rocky Mountain Longhorns

J.R. GRAND SLAM

**GUNMAN** 

J.R. SEQUENTIAL

TX W Lucky Lady