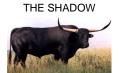

## **M2 BLU RIO SHADOW**

Date of Birth: 04/20/2015 **Registration 1:** BAI92101

Breeder: M2 Land and Cattle Owner: M2 Land and Cattle

A blue roan son of the legendary Shadow Jubilee (91.68" TT) and JP Rio Grande. This is the last calf Jubilee carried. Blu's first calf crop has turned 1 year and his second crop is on the ground. Frame, Horn and color galore. From blue roan calves to dark colored. His breeding time at Rocky Mountain is complete and has provided the genetic baseline we wanted from him. Blu's pedigree is full of greats with strong horn genetics. Blu is

85.5000 on 09/08/2019 **Total Horn:** TTT: 70.2500 on 09/08/2019

M2 BLU RIO SHADOW

SHADOW JUBILEE

Courtesy of Rocky Mountain Longhorns

J.R. GRAND SLAM

**GUNMAN** 

J.R. SEQUENTIAL

TX W Lucky Lady